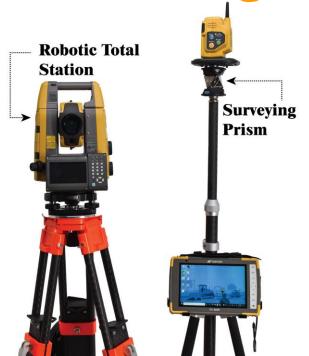

## Printing Solution:

**Spray Painting System** 

In Progress

Positioning Solution:

**Robotic Total** Station based **Positioning** 