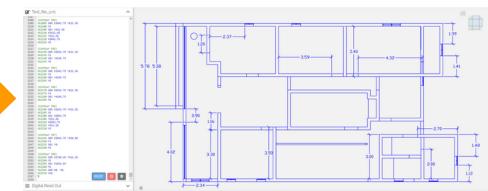

# Manual Layout Tracing?

**Transferring Blueprint Measures** 

**Worksite Floor** Level

### **Used Tools**

Measure Tape

Chalk

**Thread** 