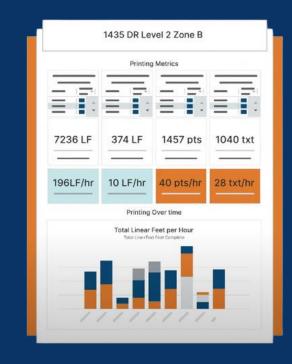

Robotic

Solutions

## **The Power of Robotics**

Solving construction challenges:









Rework

**Deadlines** 

Our Goal

1 B \$ 40

Start-Up





# Manual Layout Tracing?



**Transferring Blueprint Measures** 







**Worksite Floor** Level

### **Used Tools**



Measure Tape



Chalk



**Thread** 



## **Problem Manifestations**



-2.5 B \$

**Moroccan Construction** 





## Manual Layout Tracing Methods are:













# Robotic Solution Advantages















# Robotic Solution



Print BIM & Construction Layouts directly in the field.

## Requirements

**Clean Floor** 



**BIM Digital Model** 

- AutoCAD
- Revit

## **Final Report**





# **Customer Discovery**

# • • • • • •

### **Key Players:**



### **4** Construction Companies (SMEs)

Interviews with the owners about manual layout tracing.

**STE AMENAL** 

**STE BASTIF** 

E.Z.F

**STE BOULAN** 



## 3 Project Management, Engineering& Industrial Companies

Interviews with top management about manual layout tracing.







**4** Architects

2 Topographers





### **Valuable Insights:**







### **Next Steps:**

**Assumptions** 









# Prototype Advancement

## Completed







### **Independent suspension**



- Terrain **Adaptation**
- Reduced **Vibrations**

### **Mecanum Wheels**



- **Multi Directional**
- Precise Control
- Handling Debris

## **Orinting Algorithm:**





### **Robot Instructions**



## Printing Solution:



**Spray Painting System