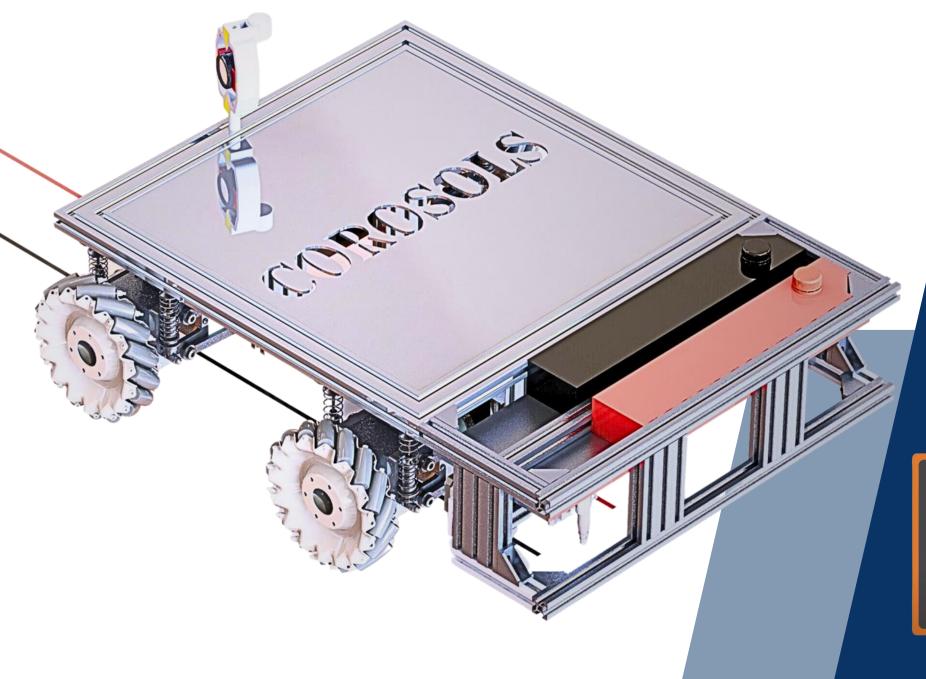

# Prototype Advancement

## Completed

### **Independent suspension**

- Terrain **Adaptation**
- Reduced **Vibrations**

### **Mecanum Wheels**

- **Multi Directional**
- Precise Control
- Handling Debris

## **Orinting Algorithm:**

### **Robot Instructions**

## Printing Solution:

**Spray Painting System** 

In Progress

Positioning Solution:

**Robotic Total** Station based **Positioning** 