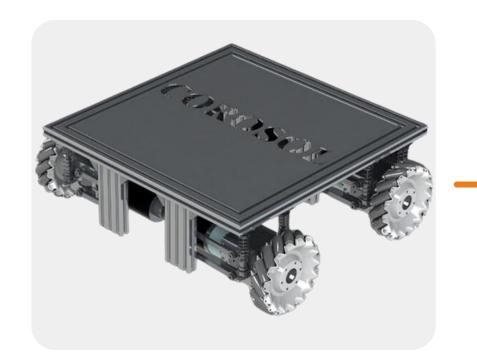

# Prototype Advancement

## Completed

### **Independent suspension**

- Terrain **Adaptation**
- Reduced **Vibrations**

### **Mecanum Wheels**

- **Multi Directional**
- Precise Control
- Handling Debris