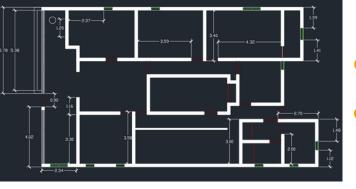

# Manual Layout Tracing?

**Transferring Blueprint Measures** 

**Worksite Floor** Level