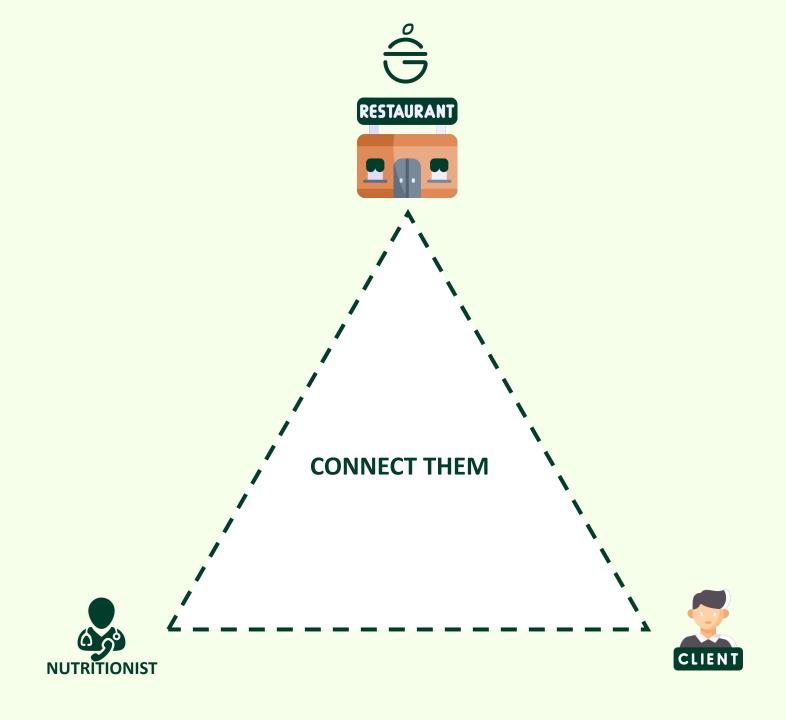

# **OUR PROCESS** RESTAURANT 3- Prepare the meal Pack **CONNECT THEM** 1- Inter his profile 2- Conception of **Weekly Meal Plan NUTRITIONIST** CLIENT Ensure food's safety and avoid contamination

- Large choice of vendors and recipes
- Delivered at home or at office