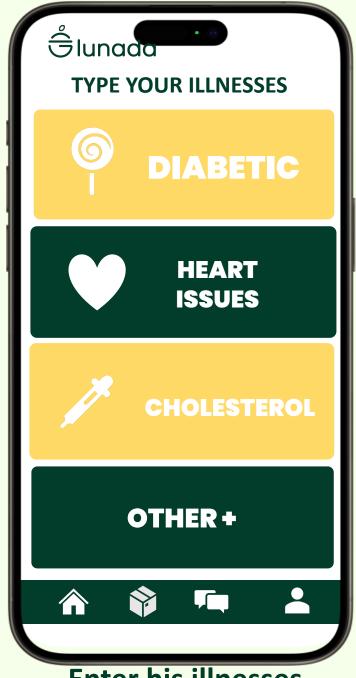

## **Target**

- **People with Food Allergies**
- People with Chronic Illnesses

- Wealth-Conscious Individuals (Voluntary)
- Athletes

### **Our first Sales**

- People with Gluten allergy
- People with Lactose allergy
- Diabetic people
- In B2B: Event of a company for guests with specific health need (gluten, lactose .....)