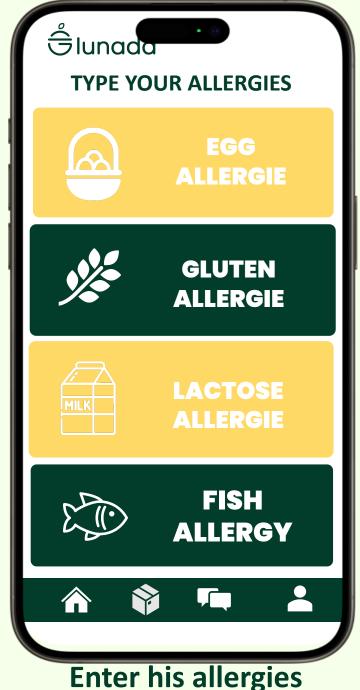

## **DIET REGIME**

\*(1) According to AMIAG (Moroccan Association of Gluten Intolerant and Allergic People

### **Our first Sales**

- People with Gluten allergy
- People with Lactose allergy
- Diabetic people
- In B2B: Event of a company for guests with specific health need (gluten, lactose .....)