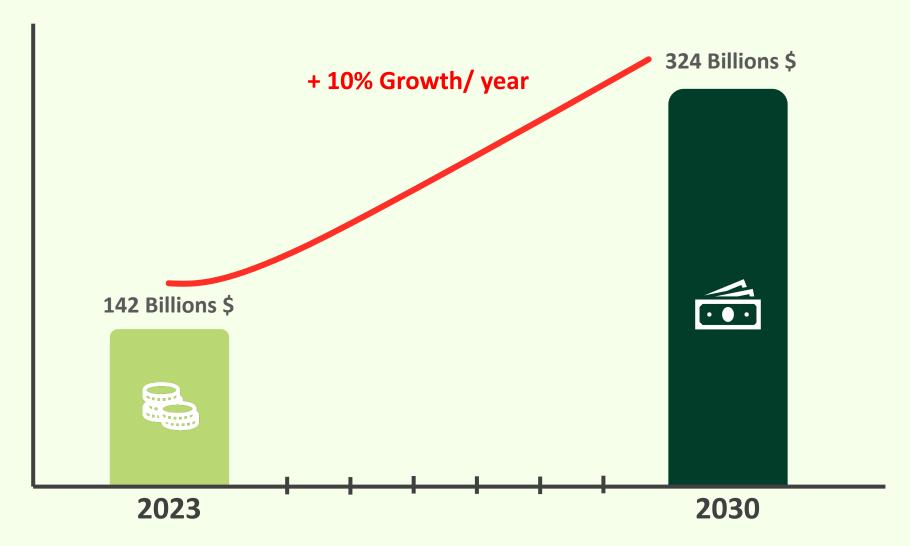

# DIET MEAL MARKET SIZE

Source: https://www.databridgemarketresearch.com/reports/global-diet-meals-market