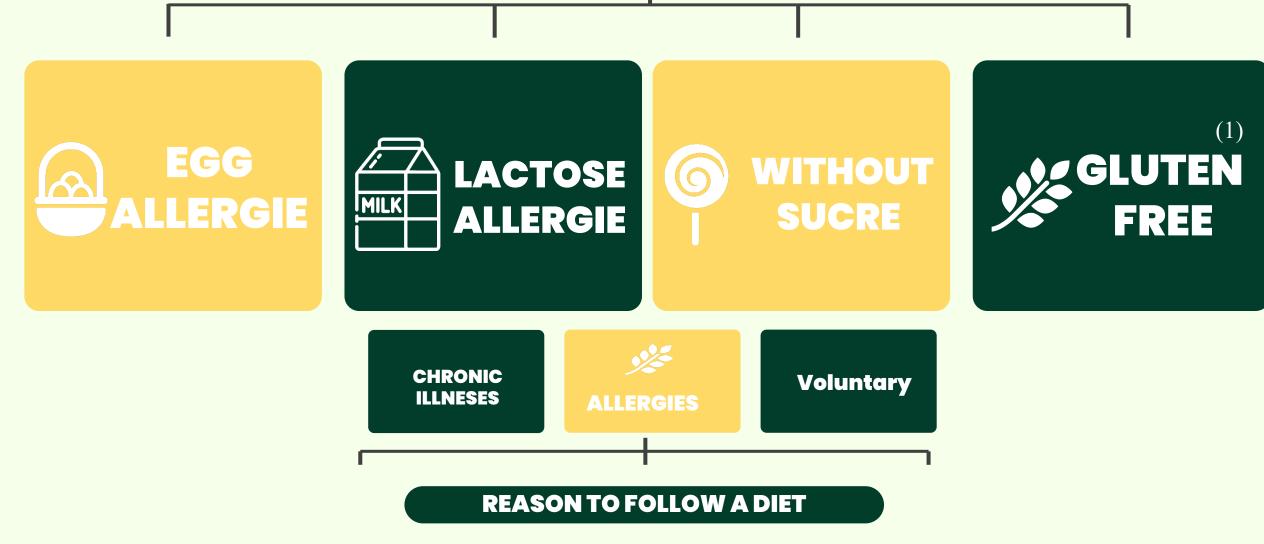

## **DIET REGIME**

\*(1) According to AMIAG (Moroccan Association of Gluten Intolerant and Allergic People

## **Target**

- **People with Food Allergies**
- People with Chronic Illnesses

- Wealth-Conscious Individuals (Voluntary)
- Athletes