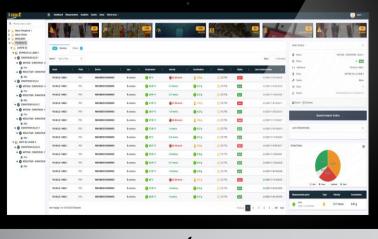

Monitoring, Analytics & Dashboards

### **I-sense IoT Platform**

Handles millions of end point devices

Simple and friendly user interface

**Flexibility**Scalable pricing model

End-to-end

From edge to application