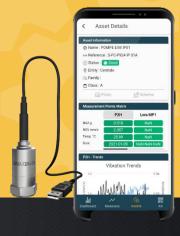

# \* Use case

Predictive maintenance

Classification

Failure modes

Criticality Analysis (FMECA Tree)

ML & optimization

Integrated data analysis tools

Integrated **Analytics Models** 

Variety of monitoring solutions

Global dashboards

Interoperability