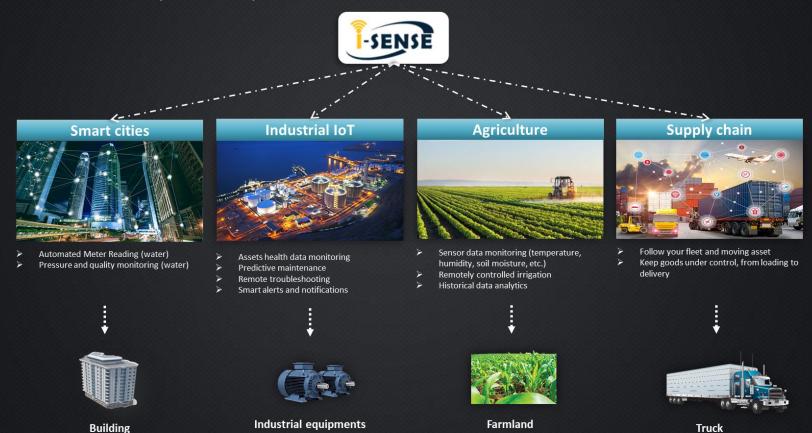

* Solution

- ☐ Accomodating wide range of budgets and technical requirements Hardware specific to your needs
- ☐ Integrate the know-how of experts of each field
- ☐ Analytics / Optimization / Predictive Maintenance Models unique approach
- R&D partners



We combine hardware, business know-how, IT and ML to offer you the optimal solution to get the maximum value from your Data

# \* Key Differentiators

## Partnerships with global entities



#### **Hardware**









#### R&D





## Integrated business expertise



We integrate the know-how of our experts in vibration analysis to facilitate the task of spectral analysis, and with them we are part of a continuous development.

## Continuous integration of new technologies











## \* Use cases

Our solution cater to your industry



**Assets** 

**Fields** 

# \* Use case

Predictive maintenance









Classification

Failure modes

Criticality Analysis (FMECA Tree)

ML & optimization





Integrated data analysis tools



Integrated **Analytics Models** 



Variety of monitoring solutions



Global dashboards



Interoperability

# \* Pricing Model

### The customer only pays for what he uses

#### **Engineering**

Technical choice of monitoring solutions

#### **Subscription**

Operating costs of the solution based on the **requested features** 

#### Cloud

Number of sensors

#### **On-Premise**

**Packages** 

Standard

# On-demand Consultancy

Billing according to the requested service

**Optional** 

**Optional** 

# \* Target Region

#### **Cloud-based Platform**

#### SaaS-Based Platform



Focus on Morocc