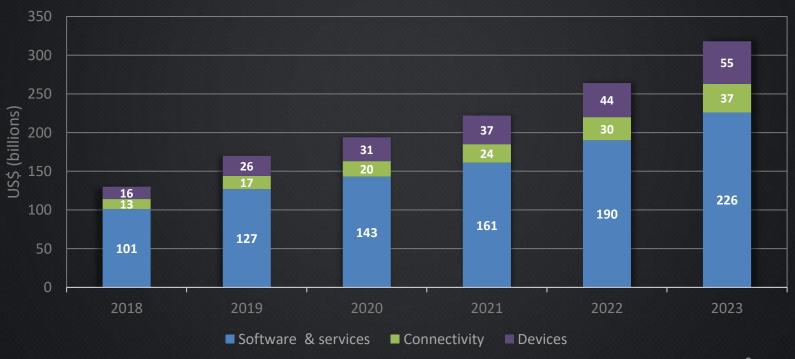

Monitoring, Analytics & Dashboards

### \* IoT Market Size

IoT Global market size is valued at **761.4 billion dollars**The market in Morocco is estimated at **~ 76 Mds MAD** 





Global: 113 billion dollards Moroccan: 1.13 Mds MAD

**Smart Cities** 



IoT Market



**7** 32%

Global 3.2 billion dollards Moroccan: 325 M MAD

**Predictive Maintenance** 



**₹**13.6%

Global: 34 billion dollars Moroccan: 340 M MAD

Supply chain



**7**14,7 %

Global: 26.6 billion dollards Moroccan: 226 M MAD

Smart agriculture

# \* Global IoT Revenue By Technology Segment



Source: GlobalDara

### \* Problem

Companies need **Centralized views/ dashboards** for monitoring of assets Need to aggregate data in one Platform - Multiple sources of Data Users lost – distracted by multiple Apps – Scattered Data **Generic Solutions** Available IoT solutions lack the technical oriented features Requires synergy between IT and On-field expertise Costly solutions large investments to interface and extract data from multiple solutions - technically challenging **Interoperability issues** between platforms

### \* Solution

- ☐ Accomodating wide range of budgets and technical requirements Hardware specific to your needs
- ☐ Integrate the know-how of experts of each field
- ☐ Analytics / Optimization / Predictive Maintenance Models unique approach
- R&D partners



We com