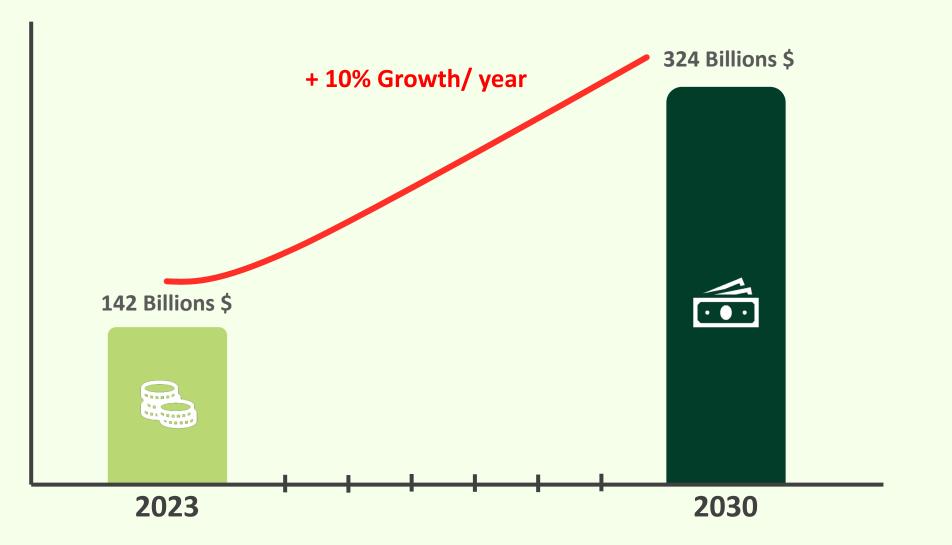

# DIET MEAL MARKET SIZE

Source : https://www.databridgemarketresearch.com/reports/global-diet-meals-market

#### MARKET SIZE

ŝ

Source : https://www.databridgemarketresearch.com/reports/global-diet-meals-market