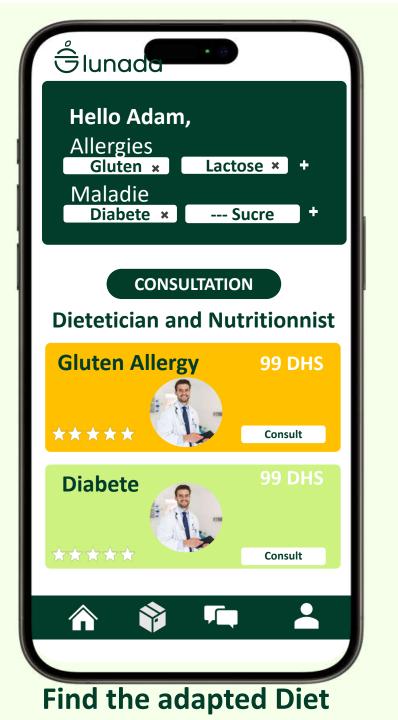

# 220 MILLIONS

With Allergies and intolernces

Find the adapted Diet

Enter your specifity in terme of Allergy, illness and objectifs

Find the adapted Diet and the right product for them

Buy From the nearest Vendor's product of their location

Choose a product /or/ a subscription meal and location of delivery (Home or Offcie)

An Online Consultation with a Dietetician or a nutristionnist to help you organise your diet

 $\checkmark$ 

Find the adapted Diet

Find the adapted Diet