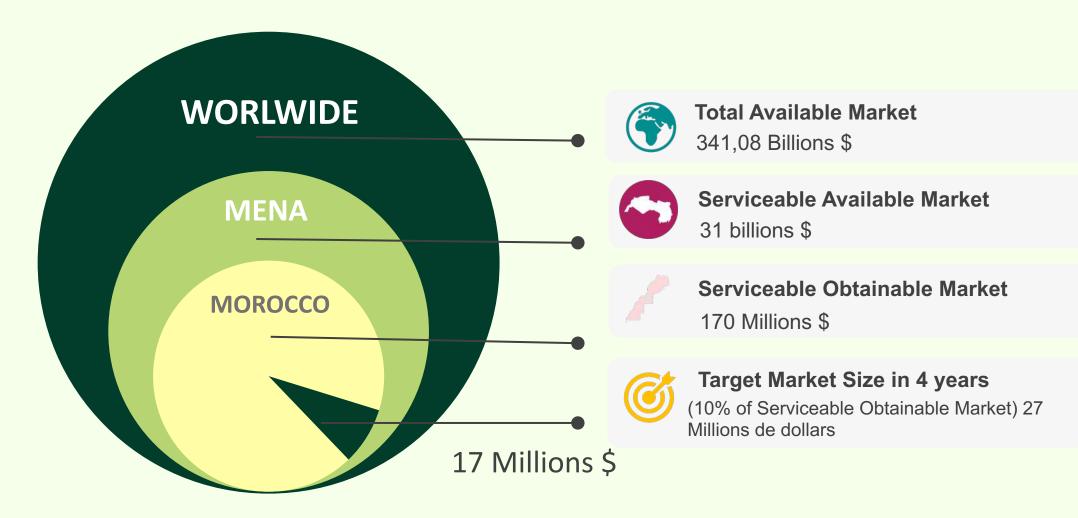

# DIET MEAL MARKET SIZE

Source : https://www.databridgemarketresearch.com/reports/global-diet-meals-market

#### MARKET SIZE

ŝ

Source : https://www.databridgemarketresearch.com/reports/global-diet-meals-market