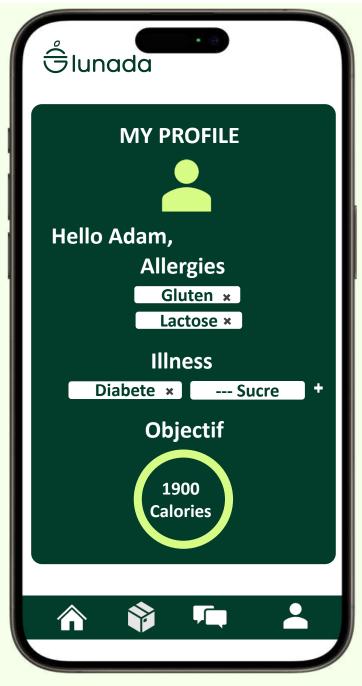

#### ALLERGIES

## **DIET REGIME**

\*(1) According to AMIAG (Moroccan Association of Gluten Intolerant and Allergic People