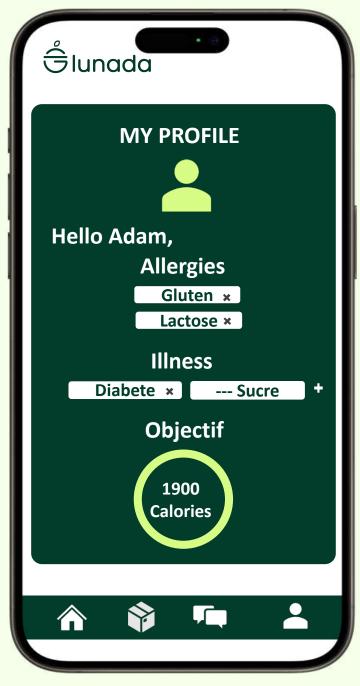

#### ALLERGIES

## **DIET REGIME**

\*(1) According to AMIAG (Moroccan Association of Gluten Intolerant and Allergic People